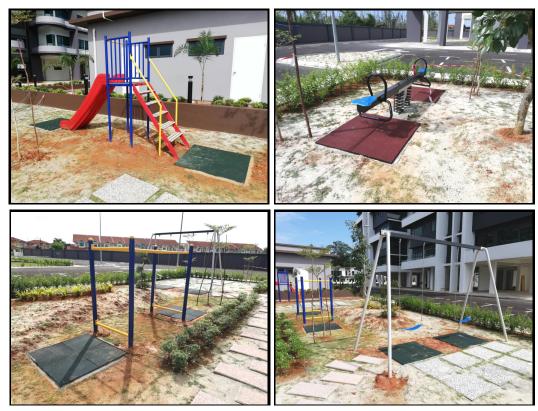

hing
- Santubong Resort, Kuching
- Tabuan Jaya Police Station Kuching
- Various Pra Sekolah Projects
- Playground Project untuk Pra-Sekolah
- Billion Objectives Sdn Bhd (Miri)
- The Park Residence (Ibraco) •
- Samalaju Hotel Management Sdn Bhd •
- Johan Plus Sdn Bhd •
- Libing Sdn. Bhd / Lau Hong King Construction (Kuching)
- HK Square (Kuching)
- Help Tunku Putra
- d'Belle Blessed Residences
- Etc

### **SABAH & LABUAN**

- Sepangar Navy Base, Sabah
- Marine Base Sabah
- Taniung Aru Resort Kiddy's Club Sabah
- Rasa Ria Resort, Sabah
- Sugarbun Gaya Street Sabah
- Hospital & Kesihatan Labuan
- Etc

#### **Commercial Play System Project: HK SQUARE (KUCHING)**





#### **Commercial Play System Project: HELP TUNKU PUTRA**



#### **Commercial Play System Project: FERRA BLESSED RESIDENCES**



#### **Commercial Play System Project: d'BELLE BLESSED RESIDENCES**



### **Commercial Play System Project: SARAWAK GENERAL HOSPITAL**



### **Commercial Play System Project: SARAWAK GOLF CLUB**





#### **Commercial Play System Project: JABATAN PERIKANAN SANTUBONG**





#### **Commercial Play System Project: SANTUBONG RESORT**



#### **Commercial Play System Project: PULAPOL KUCHING**



#### Commercial Play System Project: THE PARK RESIDENCE IBRACO KUCHING



#### **Commercial Play System Project: PRA-SEKOLAH**



SK Matang Jaya



SK Pangkalan Ampat



SK Jalan Haji Baki





SK Sungai Maong Hilir

SK Arang

SK Petra Jaya

#### **Rubber Flooring: BAYSHORE CONDOMINIUM (SABAH)**



#### Wall Climbing Structural Design: SM SAINS KUCHING UTARA



# **PROJECT REFERENCES**

### **PDK &