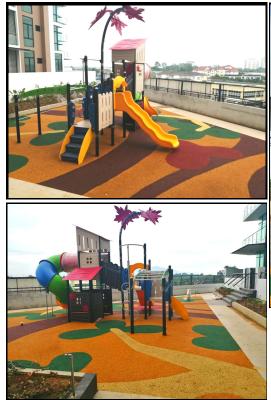

### Indoor Playground

- Riding & Rocking
- Swings & Swing Sets
- Slides & Teeter Totters
- Sand Play & Water Play
- Playhouses & Clubhouses
- Climbers
- Basketball Set
- Play Yards

### **Outdoor Playground**

(Standard or Customized Designs)

- Modular Play System
- Theme Play System
- Signature Play System
- Full Rubberized Play System
- Aquatic Play System
- Independent Play Equipments
- Fitness Par Course Equipments
- Impact Absorbing System
- Landscape Design & Build
- Wall Climbing Structural Design